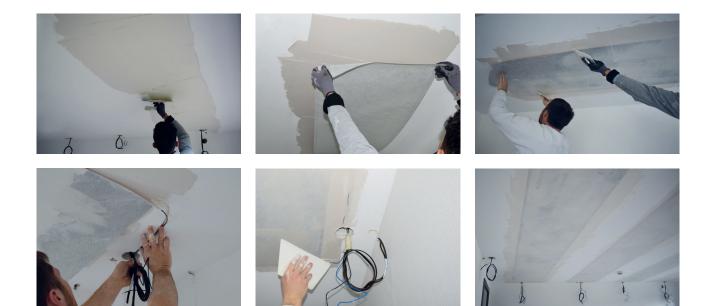

## Renovation of an office in 49191 Belm-Vehrte

In an office building in Vehrte, an existing office was renovated. At the same time the own consumption of the existing PV system was increased. A total of around 10 m<sup>2</sup> of heating foil was installed in the ceiling of a 21 m<sup>2</sup> room, which corresponds to an occupancy rate of 50%. The **E-NERGY CARBON FLEECE** system was used.