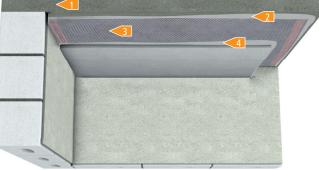

## Construction

| 1 Ceiling             |        |  |
|-----------------------|--------|--|
| 2 Putty               | 1 mm   |  |
| E-NERGY CARBON FLEECE | 0,4 mm |  |
| 4 Fine putty          | 2 mm   |  |
|                       |        |  |

4 mm