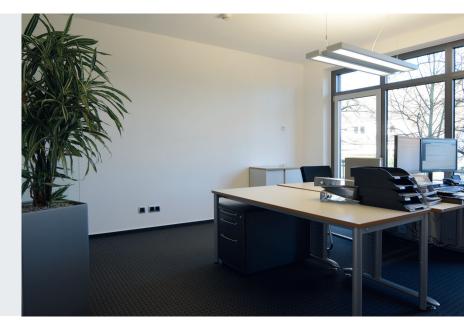

## Renovation of an office in 49191 Belm-Vehrte

In an office building in Vehrte, an existing office was renovated. At the same time the own consumption of the existing PV system was increased. A total of around 10 m<sup>2</sup> of heating foil was installed in the ceiling of a 21 m<sup>2</sup> room, which corresponds to an occupancy rate of 50%. The **E-NERGY CARBON FLEECE** system was used.