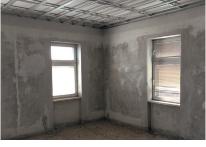

## Renovation of an old flat in 1010 Vienna

An apartment in an old building in Vienna was completely renovated. A total of around 50 m<sup>2</sup> of heating foil was installed in the ceiling of the 90 m<sup>2</sup> apartment, which corresponds to an occupancy rate of 56%. The **E-NERGY CARBON FLEECE** system was used.

| Ceiling plaster | Fine putty            |
|-----------------|-----------------------|
| Surface heating | E-NERGY CARBON FLEECE |
| Surface         | 90 m <sup>2</sup>     |
| Area            | Upper floor           |