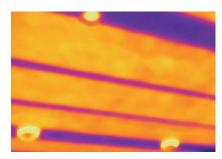

## Renovation of an old flat in 1010 Vienna

An apartment in an old building in Vienna was completely renovated. A total of around 50 m<sup>2</sup> of heating foil was installed in the ceiling of the 90 m<sup>2</sup> apartment, which corresponds to an occupancy rate of 56%. The **E-NERGY CARBON FLEECE** system was used.

## Construction

1 Ceiling

2 Putty

**3** E-NERGY CARBON FLEECE

4 Fine putty

1 mm 0,4 mm

2 mm

4 mm