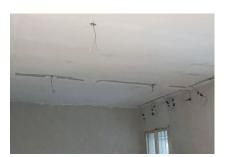

## Renovation of an old flat in 1010 Vienna

An apartment in an old building in Vienna was completely renovated. A total of around 50 m<sup>2</sup> of heating foil was installed in the ceiling of the 90 m<sup>2</sup> apartment, which corresponds to an occupancy rate of 56%. The **E-NERGY CARBON FLEECE** system was used.

## Construction

1 Ceiling

2 Putty

**3** E-NERGY CARBON FLEECE

4 Fine putty

1 mm 0,4 mm

2 mm

4 mm