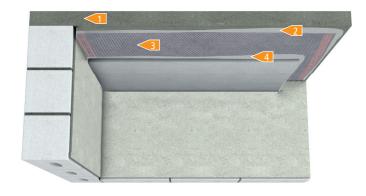

## Construction

1 Ceiling

2 Putty

**3** E-NERGY CARBON FLEECE

4 Fine putty

1 mm 0,4 mm

2 mm

4 mm