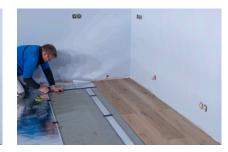

## New construction of a bungalow in 96152 Burghaslach

In the bungalow, the  $\mbox{\ensuremath{E-NERGY}}$  CARBON PET system was installed in the living room. The heating foil was laid floating under laminate and is used as full room heating.

| Floor covering  | Laminate           |
|-----------------|--------------------|
| Surface heating | E-NERGY CARBON PET |
| Surface         | 51 m <sup>2</sup>  |
| Area            | Ground floor       |