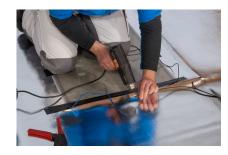

## New construction of a bungalow in 96152 Burghaslach

In the bungalow, the  $\mbox{\ensuremath{E-NERGY}}$  CARBON PET system was installed in the living room. The heating foil was laid floating under laminate and is used as full room heating.

## Construction

- 1 Parquet / Laminate (floating installation)
- 2 E-NERGY CARBON PET
- Impact sound insulation / underlay e.g. CF DIRECT 1.5
- 4 Edge insulation strips EPS | NEO
- Moisture barrier if necessary