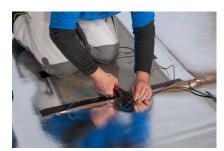

## New construction of a bungalow in 96152 Burghaslach

In the bungalow, the  $\mbox{\ensuremath{E-NERGY}}$  CARBON PET system was installed in the living room. The heating foil was laid floating under laminate and is used as full room heating.

## Construction

- 1 Parquet / Laminate (floating installation)
- 2 E-NERGY CARBON PET
- Impact sound insulation / underlay e.g. CF DIRECT 1.5
- 4 Edge insulation strips EPS | NEO
- Moisture barrier if necessary