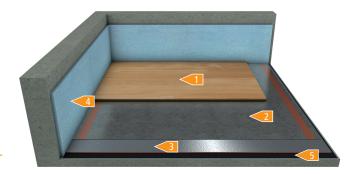

## Construction

- 1 Parquet / Laminate (floating installation)
- 2 E-NERGY CARBON PET
- Impact sound insulation / underlay e.g. CF DIRECT 1.5
- 4 Edge insulation strips EPS | NEO
- Moisture barrier if necessary

0,4 mm

1,5 mm

0,4 mm

2 **mm** 