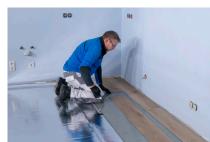

## New construction of a bungalow in 96152 Burghaslach

In the bungalow, the  $\mbox{\ensuremath{E-NERGY}}$  CARBON PET system was installed in the living room. The heating foil was laid floating under laminate and is used as full room heating.